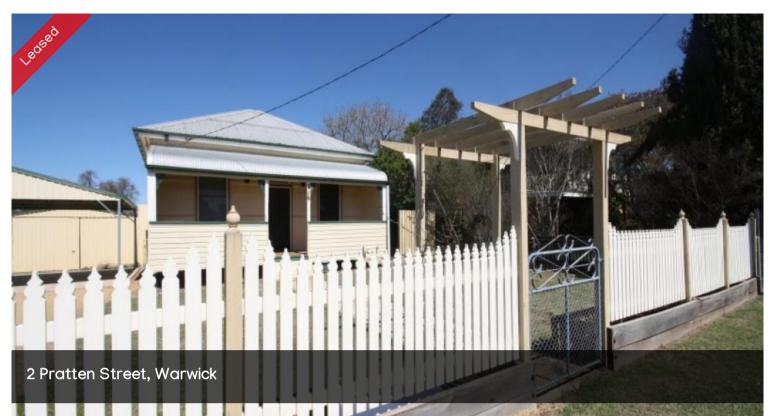

## RENOVATED QUEENSLANDER

Looking for an immaculate home full of character? This property has a definite rural feel, but is conveniently only minutes to the centre of town. Attributes include

- \* lovely private northern facing veranda with rural views
- \* living area with air-conditioner, polished floors & fan
- \* tidy kitchen with dishwasher
- \* 2 large bedrooms
- \* bathroom with bath
- \* large internal laundry
- \* double lock up garage, single garage and carport
- \* entertainment area
- \* large well maintained garden