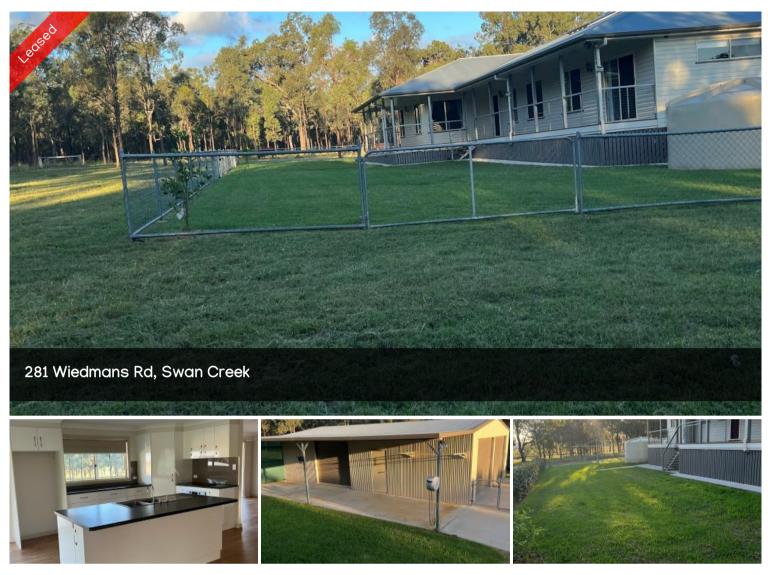

## FAMILY HOME WITH ROOM FOR A HORSE ON APPROXIMATELY 10 ACRES

\$540.00 per week including power\*

Available For Rent Now!!!!

3 Bedrooms and Office/4th bedroom

Open plan living

Well appointed kitchen

Air conditioner in living area

Wood fire

Security Screen doors front and rear and screens on all window

Double lock up garage with concrete floor

Pets considered, if approved strictly outside only

Fully fenced house yard with another paddock approximately 10 acres with a dam.

## 🛏 4 🔊 2 🛱 4 🗔 10.00 ac

| Price            | \$540.00 per week<br>*including power |
|------------------|---------------------------------------|
| Property<br>Type | Rental                                |
| Property<br>ID   | 655                                   |
| Land<br>Area     | 10.00 ac                              |
| Floor<br>Area    | 184 m2                                |
|                  |                                       |