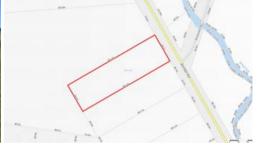

## THREE ACRE BLOCK WITH VIEWS

Located only minutes from the town center and a short drive from the beautiful Killarney Falls this elevated 3 acre block is in a prime location.

This is the perfect block for that dream home you have been wanting, with town water to the front of the block and a fully fenced boundary as well as a 2 bay shed with a workshop and awning on the block, the only thing missing is your own personal touch.

## □ 3.00 ac

Price SOLD
Property Type Residential
Property ID 653
Land Area 3.00 ac