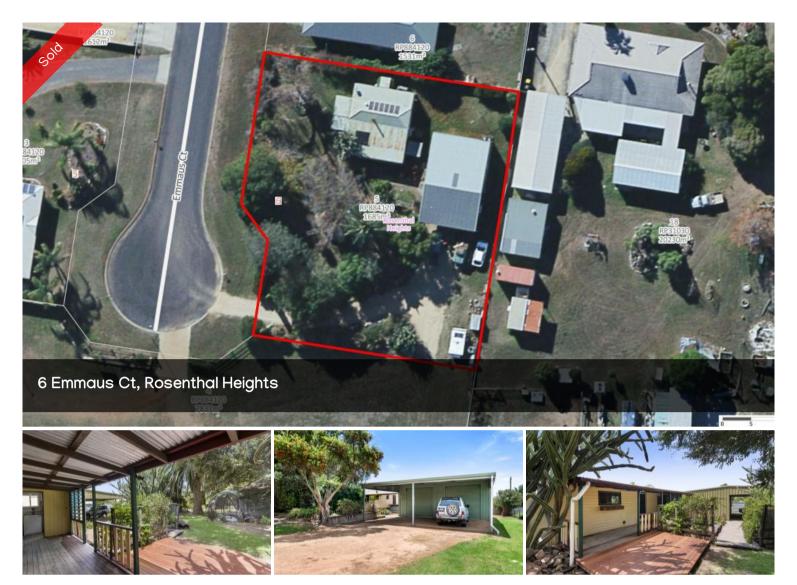

# NESTLED AMONG THE TREES

Introducing 6 Emmaus Court, Rosenthal Heights, a timber cottage which was previously the original farm house of the Rosenthal Heights area but more recently the home of a local family. This home is nestled in among the trees offering a very private 1,685m2 fully fenced block as well as a compact home contributing many features including:

- 2 Bedroom home- Main with air conditioner
- Front office/sleepout
- Kitchen with gas appliances and skylight allowing ample amounts of natural light
- 1 main Bathroom
- Separate lounge and dining room with wood heater
- 2 bay shed with a double carport

# 🔚 3 🔊 1 🛱 4 🗔 1,685 m2

| Price         | SOLD        |
|---------------|-------------|
| Property Type | Residential |
| Property ID   | 650         |
| Land Area     | 1,685 m2    |