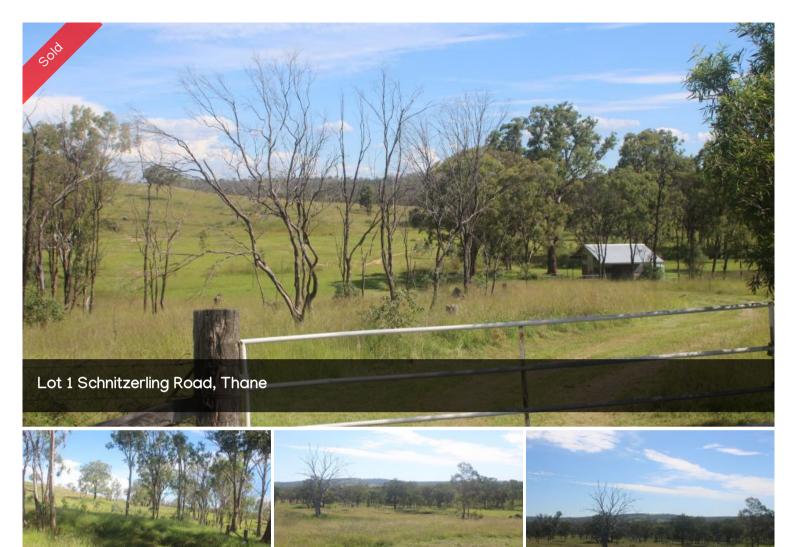

## ACREAGE WITH SEASONAL CREEK

This lightly timbered 14.99 acre block has just hit the market and wont last long! Here at Lot 1 Schnitzerling Road, Thane you can enjoy these beautiful elevated views of the surrounding mountains as well as enjoy the off the grid lifestyle.

This wonderful block includes:

- Fully fenced
- A seasonal creek which is currently holding water
- 1 stock dam
- Free standing timber horse stall
- Outback toilet and shower
- Fronting a formed gravel road