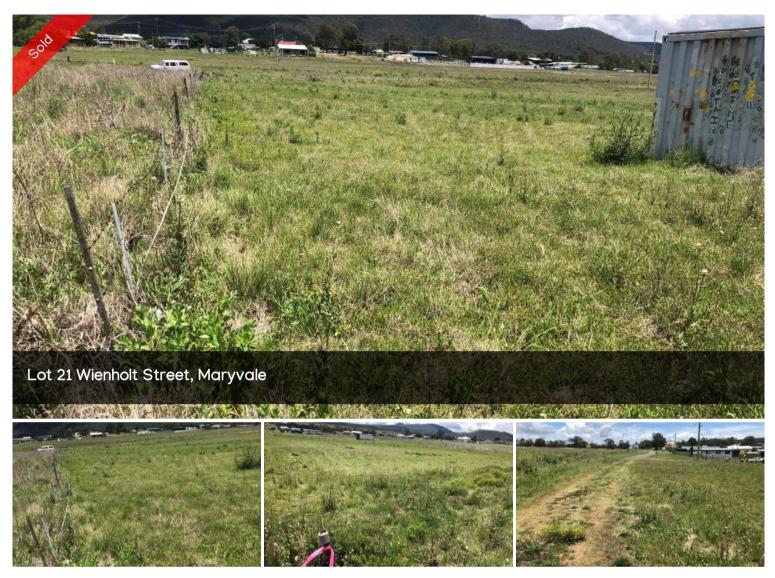

## JUST UNDER AN ACRE

Situated in the picturesque township of Maryvale only a short 20 Minute drive to Warwick and 2hrs from Brisbane this blank canvas is awaiting your new home. This 3440m2 block is only a hop, skip and jump from the local pub, and has power running through the block. Call today to find out more.

## 🗔 3,440 m2

| Price         | SOLD        |
|---------------|-------------|
| Property Type | Residential |
| Property ID   | 638         |
| Land Area     | 3,440 m2    |