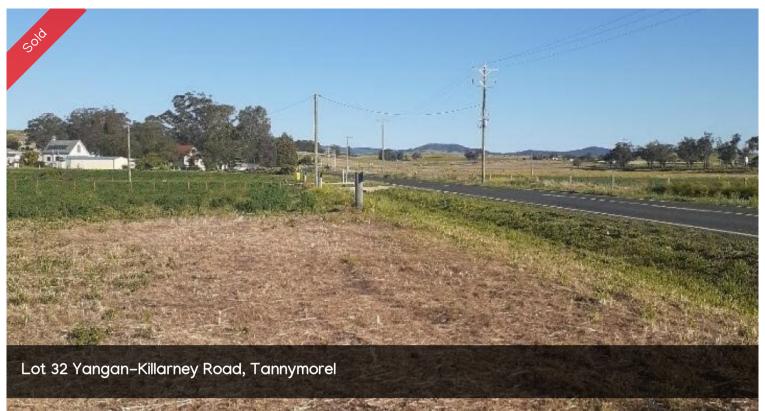

## **BLANK CANVAS**

Situated in the picturesque township of Tannymorel only a short drive to Warwick and other surrounding suburbs this blank canvas is awaiting your touch.

This 2276m2 block is in the centre of town, close to amenities including the local bowls club.

If you are searching for the laid back lifestyle in a small country town this is the block for you.

The above information provided has been furnished to us by the vendor/s. We have not verified whether or not that information is accurate and do not have any belief in one way or the other in its accuracy. We do not accept any responsibility to any person for its accuracy and do no more than pass it on. All interested parties should make and rely upon their own inquiries in order to determine whether or not this information is in fact accurate.

## 2,276 m2

Price SOLD
Property Type Residential
Property ID 634
Land Area 2,276 m2