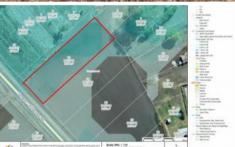

## **BLANK CANVAS**

Situated in the picturesque township of Tannymorel only a short drive to Warwick and other surrounding suburbs this blank canvas is awaiting your touch.

This 2276m2 block is in the centre of town, close to amenities including the local bowls club.

## 2,276 m2

Price SOLD
Property Type Residential
Property ID 634
Land Area 2,276 m2