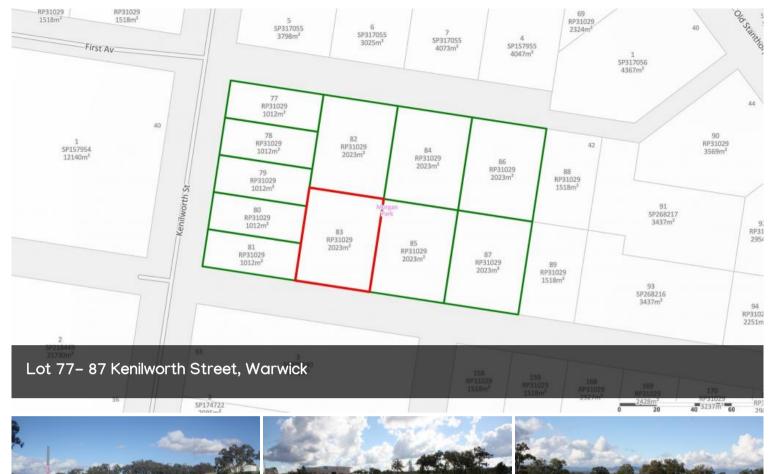

## 11 TITLES FREEHOLD

11 Titles - Freehold

Zoned Industry

Approx 1.7Ha / 4.2Acres

B Double Road Frontage

Easy Highway Access

Genuine Seller

The above information provided has been furnished to us by the vendor/s. We have not verified whether or not that information is accurate and do not have any belief in one way or the other in its accuracy. We do not accept any responsibility to any person for its accuracy and do no more than pass it on. All interested parties should make and rely upon their own inquiries in order to determine whether or not this information is in fact accurate.

## 17,098 m2

**Price** \$750,000 + GST

Property Type Commercial

Property ID 621

Land Area 17,098 m2