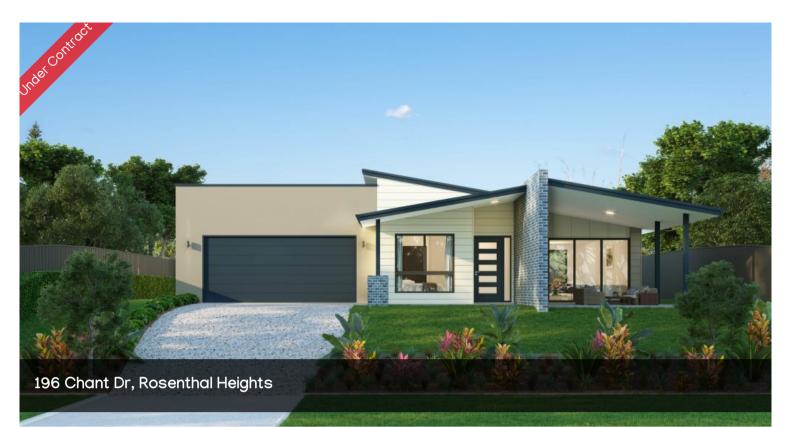

## LETS BUILD THIS ONE TOGETHER

Are you wanting to be involved from the ground level up, this house is the one for you

4 bedrooms

2 bathrooms

Double lock up garage

804m2 block

Amazing views overlooking the mountains

## 🔚 4 🔊 2 🛱 2 🗔 804 m2

| Price         | \$449,900   |
|---------------|-------------|
| Property Type | Residential |
| Property ID   | 612         |
| Land Area     | 804 m2      |
| Floor Area    | 204 m2      |