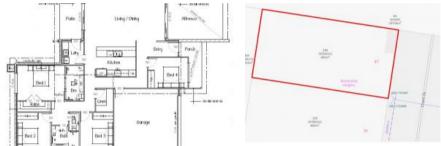

## LETS BUILD THIS ONE TOGETHER

Are you wanting to be involved from the ground level up, this house is the one for you

4 bedrooms

2 bathrooms

Double lock up garage

804m2 block

Amazing views overlooking the mountains

## 🔚 4 🔊 2 🛱 2 🗔 804 m2

| Price         | \$449,900   |
|---------------|-------------|
| Property Type | Residential |
| Property ID   | 612         |
| Land Area     | 804 m2      |
| Floor Area    | 204 m2      |