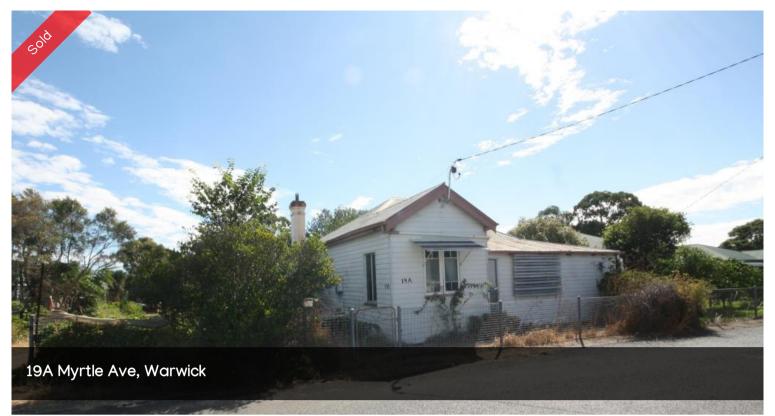

## RESTORE ME!!!!

2 bedrooms

2 sleep outs

Great size block 952 m2

Outdoor entertainment area

2 sheds

Beautiful wood fire

With a fresh coat of paint and a sand of the floors this beauty will be restored.

Price SOLD for \$155,000

Property Type Residential

Property ID 607 Land Area 952 m2 Floor Area 134 m2