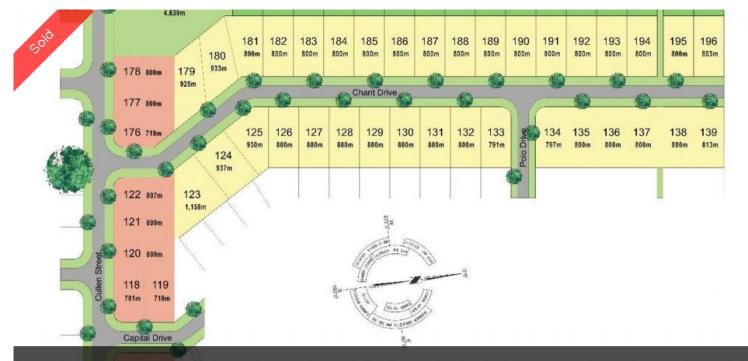

### 3 Chant Dr, Rosenthal Heights

# LAST REMAINING BLOCKS

Hurry selling fast

774 sqm elevated with views to the mountains in the east

All modern underground services

Close to town

Level house pad

First to see will buy

The above information provided has been furnished to us by the vendor/s. We have not verified whether or not that information is accurate and do not have any belief in one way or the other in its accuracy. We do not accept any responsibility to any person for its accuracy and do no more than pass it on. All interested parties should make and rely upon their own inquiries in order to determine whether or not this information is in fact accurate.

#### 🗔 774 m2

| Price         | SOLD        |
|---------------|-------------|
| Property Type | Residential |
| Property ID   | 591         |
| Land Area     | 774 m2      |