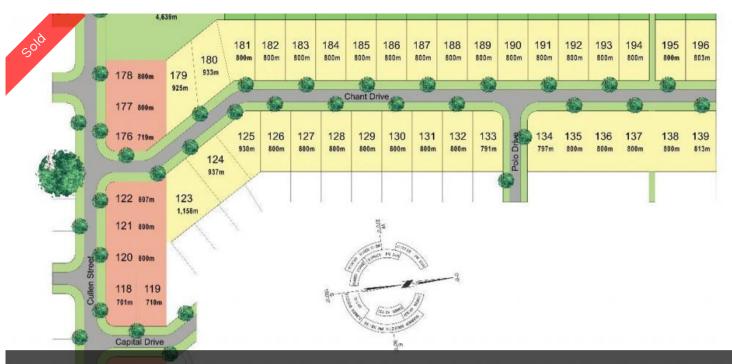

14 Chant Dr, Rosenthal Heights

## MOUNTAIN VIEWS

800 sqm elevated vacant land

Mountain views to the east

Level house pad

Underground services

Hurry block selling fast

The above information provided has been furnished to us by the vendor/s. We have not verified whether or not that information is accurate and do not have any belief in one way or the other in its accuracy. We do not accept any responsibility to any person for its accuracy and do no more than pass it on. All interested parties should make and rely upon their own inquiries in order to determine whether or not this information is in fact accurate.

🗔 800 m2

Price SOLD

Property Type Residential

Property ID 590 Land Area 800 m2