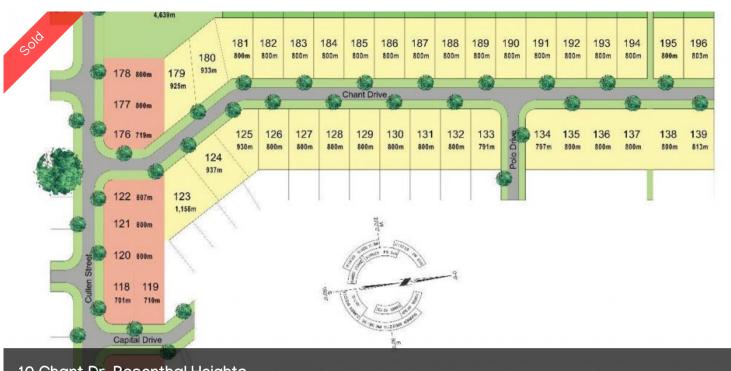

10 Chant Dr, Rosenthal Heights

300m

## LAST BLOCKS SELLING FAST

Elevated eastern facing views to the mountains

800 square meters

Underground power, sewage, town water, nbn ready

Bitumen road, new kerb

Only a few blocks remaining

The above information provided has been furnished to us by the vendor/s. We have not verified whether or not that information is accurate and do not have any belief in one way or the other in its accuracy. We do not accept any responsibility to any person for its accuracy and do no more than pass it on. All interested parties should make and rely upon their own inquiries in order to determine whether or not this information is in fact accurate.

🗔 800 m2

Price SOLD

Property Type Residential

Property ID 588 Land Area 800 m2