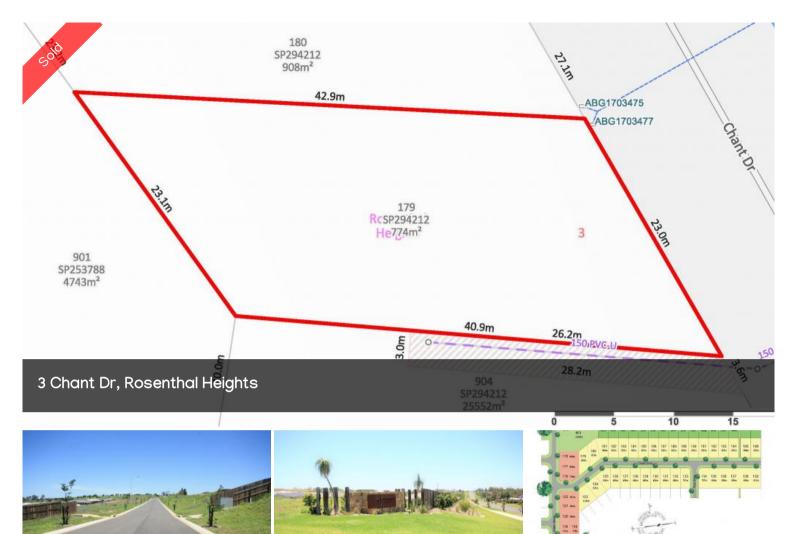

## Views view and more views

ACT NOW!!!

New road, kerb and channel with underground services

Elevated North Easterly facing block with level house pad.

One of the last remaining blocks!!!!!!!!!!!!

Just try and find better value

🗔 774 m2

| Price         | SOLD        |
|---------------|-------------|
| Property Type | Residential |
| Property ID   | 574         |
| Land Area     | 774 m2      |

0

Orchard Grove