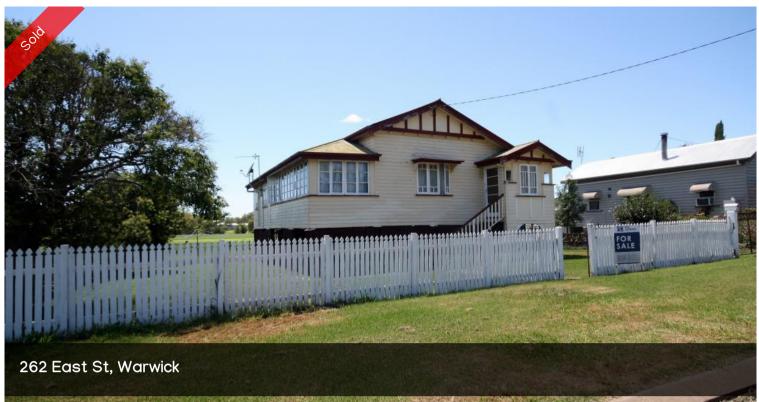

# HIGH SET HOME WITH RURAL VIEWS

Backing onto farmland this lovely old home has lots of character and potential.

#### Entrance

Open plan living room and dining room

Two bedrooms

Large enclosed sleepout

Kitchen

Wood heater

Timber floors, high ceilings, detailed fret work, casement windows

Fully fenced

# 🔚 3 🔊 1 🗔 809 m2

PriceSOLD for \$165,000Property TypeResidentialProperty ID572Land Area809 m2