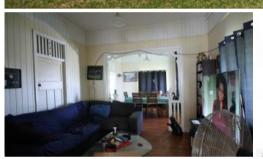

#### Entrance

Open plan living room and dining room

Two bedrooms

Large enclosed sleepout

Kitchen

Wood heater

Timber floors, high ceilings, detailed fret work, casement windows

Fully fenced