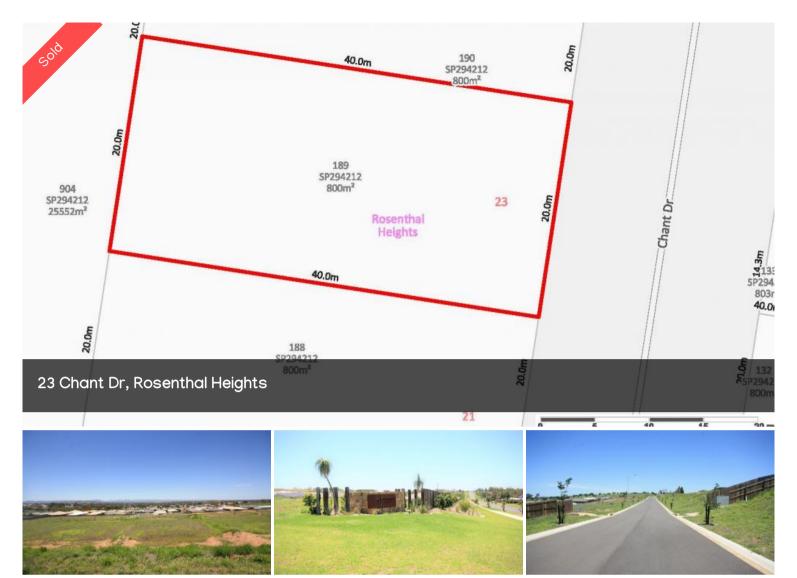

## HURRY!! WILL NOT LAST !!!!

Get your cheque book out before you miss this opportunity

one of the last remaining blocks

Elevated 800sqm vacant land

Easterly views too mountains

Underground services

Bargain Price

300 m2

Price SOLD for \$80,000

Property Type Residential

Property ID 568 Land Area 800 m2

AGENT DETAILS

OFFICE DETAILS

Warwick

82 Palmerin Street Warwick QLD 4370 Australia 07 4661 1227