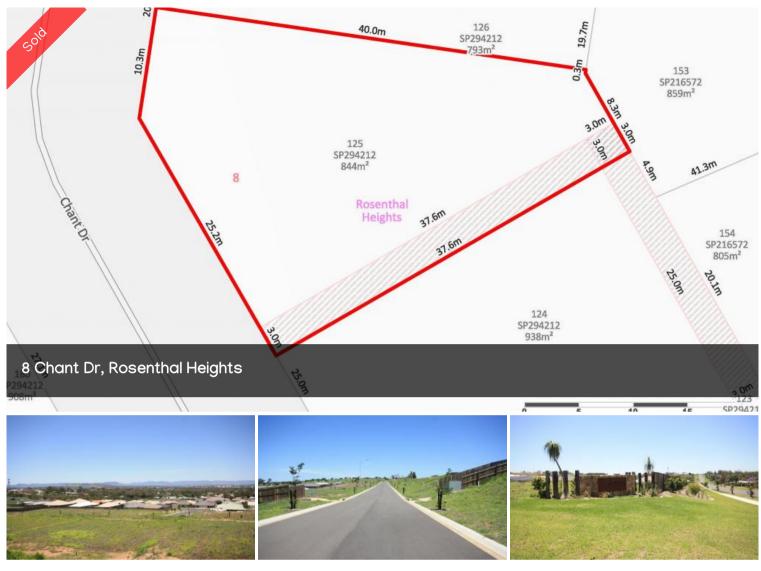

## FIRST HOME BUYERS

Elevated 844sqm

North East views to the ranges

Near level house pad

Underground services

Unbelievable value

Be quick or miss out

The above information provided has been furnished to us by the vendor/s. We have not verified whether or not that information is accurate and do not have any belief in one way or the other in its accuracy. We do not accept any responsibility to any person for its accuracy and do no more than pass it on. All interested parties should make and rely upon their own inquiries in order to determine whether or not this information is in fact accurate.

🗔 844 m2

| Price         | SOLD        |
|---------------|-------------|
| Property Type | Residential |
| Property ID   | 567         |
| Land Area     | 844 m2      |