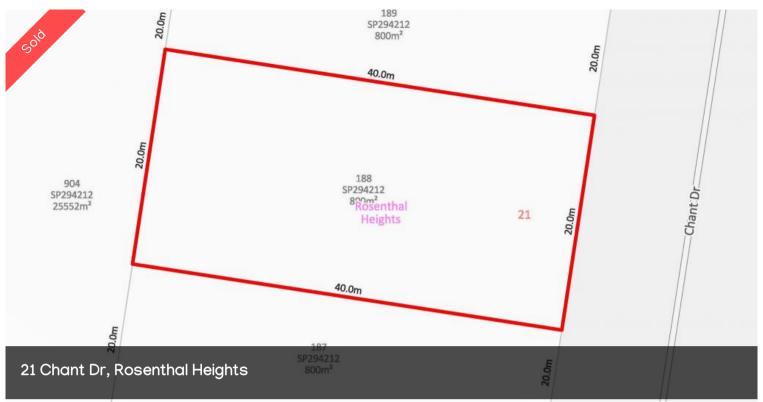

## SENSATIONAL BUYING

Located in Orchard Grove Estate

Elevated 800sqm vacant land

Easterly views to the mountains

Underground services

Hurry blocks selling fast

The above information provided has been furnished to us by the vendor/s. We have not verified whether or not that information is accurate and do not have any belief in one way or the other in its accuracy. We do not accept any responsibility to any person for its accuracy and do no more than pass it on. All interested parties should make and rely upon their own inquiries in order to determine whether or not this information is in fact accurate.

## 300 m2

Price SOLD for \$80,000

Property Type Residential

Property ID 566 Land Area 800 m2