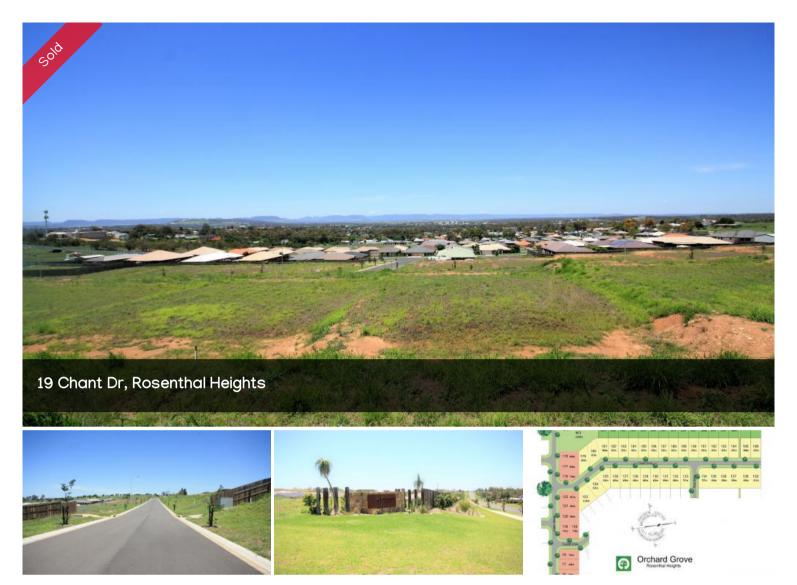

## FIRST HOME OWNERS DREAM LOCACATIO

Expansive Easterly views over the escarpment to the ranges

Elevated 800sqm parcel of land with level house pad

Under ground services

Developer meets the market with price to ensure contract

Are you ready to build your dream home

Just minutes to the centre of Warwick

The above information provided has been furnished to us by the vendor/s. We have not verified whether or not that information is accurate and do not have any belief in one way or the other in its accuracy. We do not accept any responsibility to any person for its accuracy and do no more than pass it on. All interested parties should make and rely upon their own inquiries in order to determine whether or not this information is in fact accurate.

🗔 800 m2

| Price         | S |
|---------------|---|
| Property Type | R |
| Property ID   | 5 |
| Land Area     | 8 |