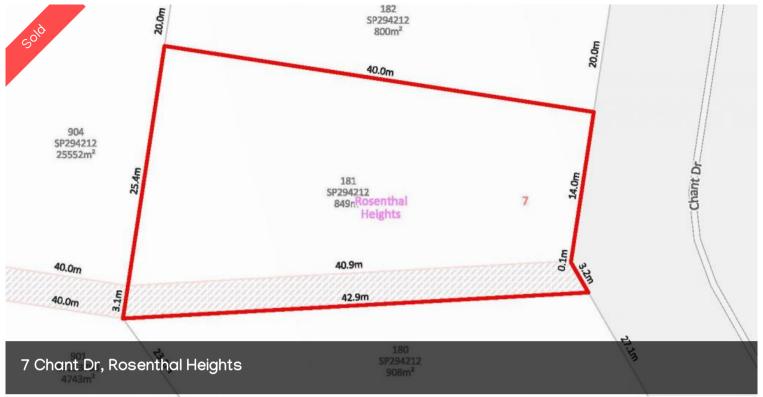

## CIRCLE THIS !!!!

Act now or miss out.

Developer has cut prices to ensure contract is obtained urgently

Elevated 849 sqm Block

Easterly views to the mountains

Level house pad

Bitumen road, underground power, water & sewage

## 🗔 849 m2

Price SOLD
Property Type Residential
Property ID 554
Land Area 849 m2