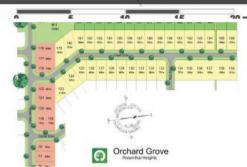

## CIRCLE THIS !!!!

Act now or miss out.

Developer has cut prices to ensure contract is obtained urgently

Elevated 849 sqm Block

Easterly views to the mountains

Level house pad

Bitumen road, underground power, water & sewage

## 🗔 849 m2

Price SOLD
Property Type Residential
Property ID 554
Land Area 849 m2