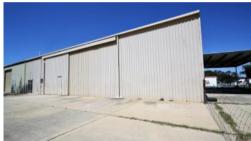

## PURCHASE FREEHOLD OR LEASE

Located in the industrial estate of Warwick is a considerable 380 m2\* shed in outstanding condition suitable for multiple uses from warehousing to a workshop.

- Rear shed on 1,592 m2\* allotment
- Showroom/office with 90 m2\* of mezzanine floor
- Lean-to skillion at rear of premises with concrete pad
- Level pad at rear to suit parking or further development