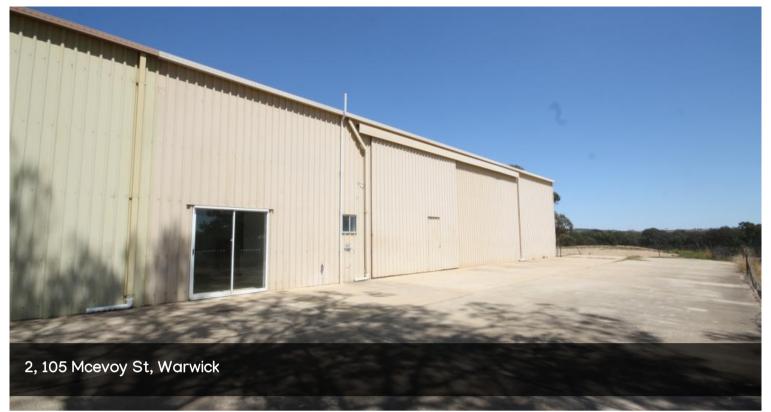

## PURCHASE FREEHOLD OR LEASE

Located in the industrial estate of Warwick is a considerable 380 m2\* shed in outstanding condition suitable for multiple uses from warehousing to a workshop.

- Rear shed on 1,592 m2\* allotment
- Showroom/office with 90 m2\* of mezzanine floor
- Lean-to skillion at rear of premises with concrete pad
- Level pad at rear to suit parking or further development