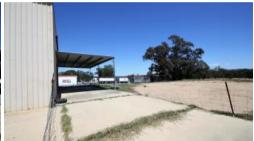

## PURCHASE FREEHOLD OR LEASE

Located in the industrial estate of Warwick is a considerable 380 m2\* shed in outstanding condition suitable for multiple uses from warehousing to a workshop.

- Rear shed on 1,592 m2\* allotment
- Showroom/office with 90 m2\* of mezzanine floor
- Lean-to skillion at rear of premises with concrete pad
- Level pad at rear to suit parking or further development