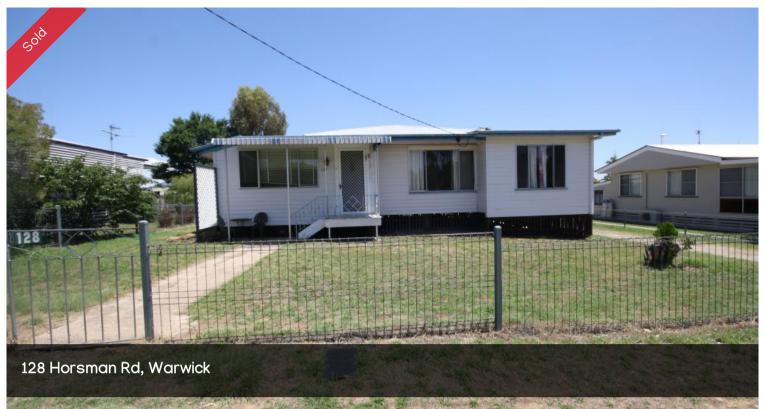

## LOOK AT THE PRICE

Our tenant wants a long term safe lease

Investors want peace of mind, rent is paid and property is looked after.

This property offers a win win.

5 bedroom 1970's (approx) built home

Split system reverse cycle air com

Fully fenced, walk to schools

Currently rented \$290 per week

The above information provided has been furnished to us by the vendor/s. We have not verified whether or not that information is accurate and do not have any belief in one way or the other in its accuracy. We do not accept any responsibility to any person for its accuracy and do no more than pass it on. All interested parties should make and rely upon their own inquiries in order to determine whether or not this information is in fact accurate.

## F 5 № 1 🗐 1 🖸 766 m2

Price SOLD
Property Type Residential

Property ID 528 Land Area 766 m2 Floor Area 155 m2

AGENT DETAILS

OFFICE DETAILS

Warwick

82 Palmerin Street Warwick QLD 4370 Australia

07 4661 1227