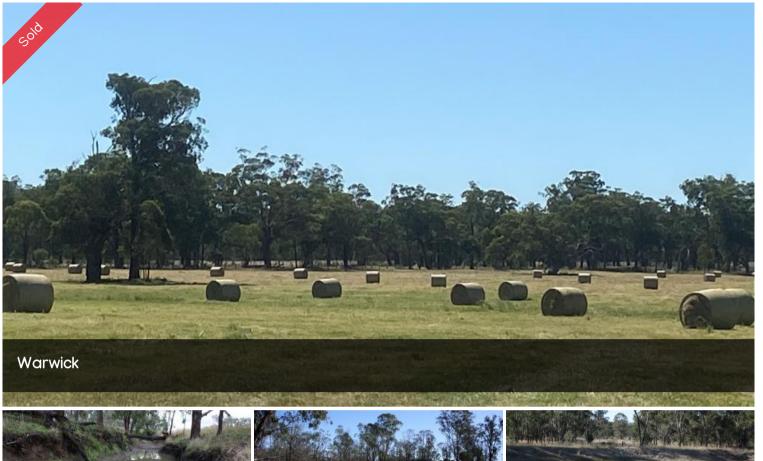

## FRONTS SEASONAL CREEK

55 acres (23.4 ha) or there about's mixed country, fronting Rodgers Creek.

Permanent water holes even during the drought, plus dam

Complete with private hilltop home sites overlooking the grassy paddock flats

Power at the front, constructed road and fully fenced just 20 minutes easy drive to Warwick.

The only true way to appreciate all this property has to offer is via inspection

Agent's advice is motivated seller's have priced this property to secure a quick sale