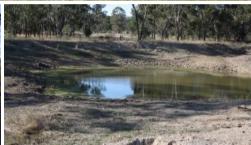

## FRONTS SEASONAL CREEK

55 acres (23.4 ha) or there about's mixed country, fronting Rodgers Creek.

Permanent water holes even during the drought, plus dam

Complete with private hilltop home sites overlooking the grassy paddock flats