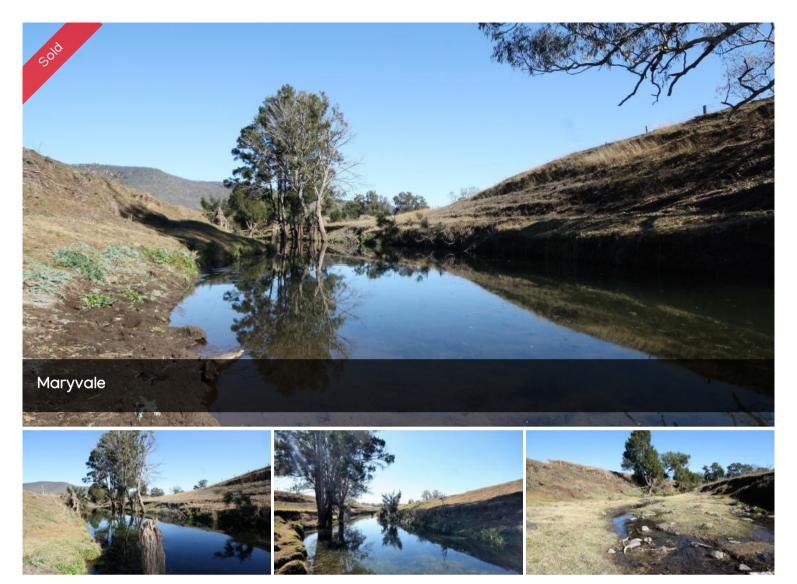

## EIGHT ACRES OF PANORAMIC MOUNTAIN VIEWS WITH CREEK FRONTAGE

Located under 20 minutes from Warwick and approximately 1.5 hours from Brisbane this lovely creek frontage property has stunning views, a water license and is located near the village of Maryvale. The block has frontage to a clear running creek and 270 degrees views of the surrounding ranges. Only the immediate creek area is prone to flooding. This is a perfect time to pack up the family and spend the weekends enjoying the clean mountain air. The property is a two minute drive to country hotel and five minutes to the Gap Creek Moto Park. Weekend inspections are invited.