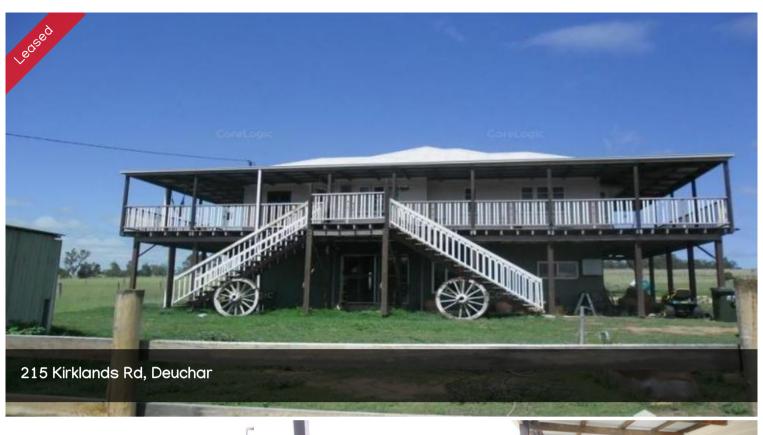

## LARGE HOME ON ACREAGE

Large Queenslander with full Wrap around verandas
3 bedrooms upstairs and 3 down (no internal access)
Timber floor boards, Slow combustion wood heater
Bore, Dam, Stable, Chook house and fully fenced paddock
(limit 2 horses)

## **6** 2

Price \$380 per week

Property Type Rental Property ID 510