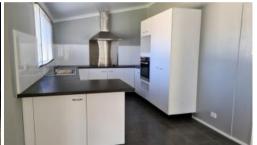

3 bedrooms

Open plan living & dining with corner fireplace

New kitchen

New bathroom

Reverse cycle air-conditioner

Repainted internally and externally

Carport with outdoor kitchen bench

New colorbond fencing