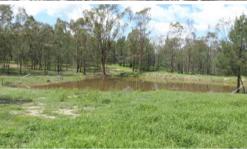

## CREEK-FRONT ESCAPE

Gold fossickers "fronts Thanes Creek!!!

Fully fenced private 20 acres (8.3 ha)

Mixed country from grassy to lightly timbered

Slightly undulating

Site office/ shed unfinished

Small dam and two poly tanks