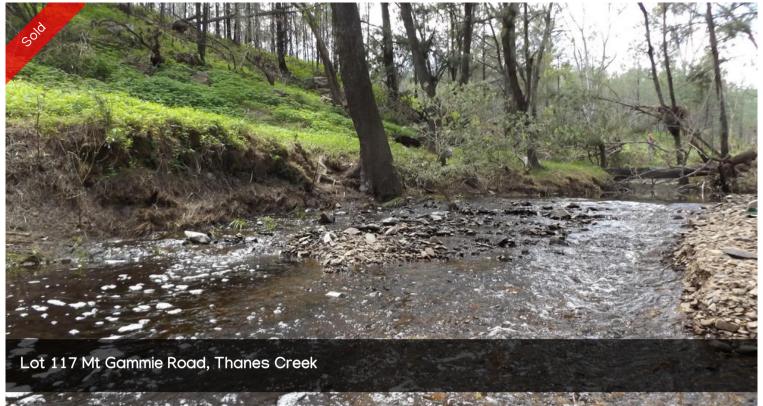

## CREEK-FRONT ESCAPE

Gold fossickers "fronts Thanes Creek!!!

Fully fenced private 20 acres (8.3 ha)

Mixed country from grassy to lightly timbered

Slightly undulating

Site office/ shed unfinished

Small dam and two poly tanks