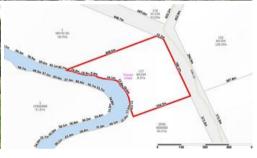

## CREEK-FRONT ESCAPE

Gold fossickers "fronts Thanes Creek!!!

Fully fenced private 20 acres (8.3 ha)

Mixed country from grassy to lightly timbered

Slightly undulating

Site office/ shed unfinished

Small dam and two poly tanks

Price SOLD
Property Type Residential
Property ID 495
Land Area 8.30 ha