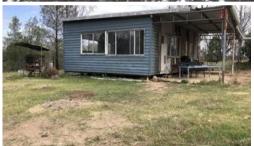

## CREEK-FRONT ESCAPE

Gold fossickers "fronts Thanes Creek!!!

Fully fenced private 20 acres (8.3 ha)

Mixed country from grassy to lightly timbered

Slightly undulating

Site office/ shed unfinished

Small dam and two poly tanks