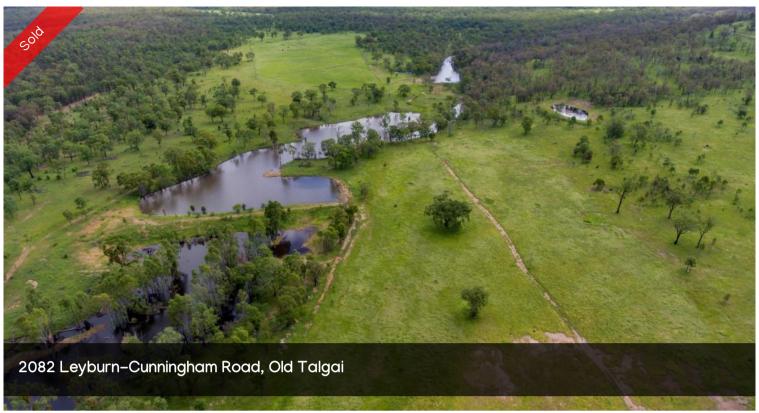

## MOCATTO CREEK FRONT

"Mocatto" Old Talgai

101 hectares (approx 250 acres)

Mix of country, cultivation, grazing and lightly timbered scrub.

Ample water is a feature of this property with 4 large dams (owner estimates 150 ml)