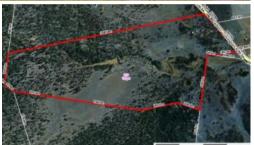

## MOCATTO CREEK FRONT

"Mocatto" Old Talgai

101 hectares (approx 250 acres)

Mix of country, cultivation, grazing and lightly timbered scrub.

Ample water is a feature of this property with 4 large dams (owner estimates 150 ml)

## 📇 3 🤊 2 🗐 6 🖸 101.30 ha

Price SOLD
Property Type Residential
Property ID 492
Land Area 101.30 ha

AGENT DETAILS

OFFICE DETAILS

Warwick 82 Palmerin Street Warwick QLD 4370 Australia 07 4661 1227