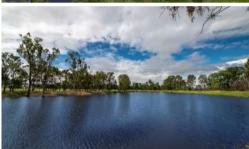

## MOCATTO CREEK FRONT

"Mocatto" Old Talgai

101 hectares (approx 250 acres)

Mix of country, cultivation, grazing and lightly timbered scrub.

Ample water is a feature of this property with 4 large dams (owner estimates 150 ml)