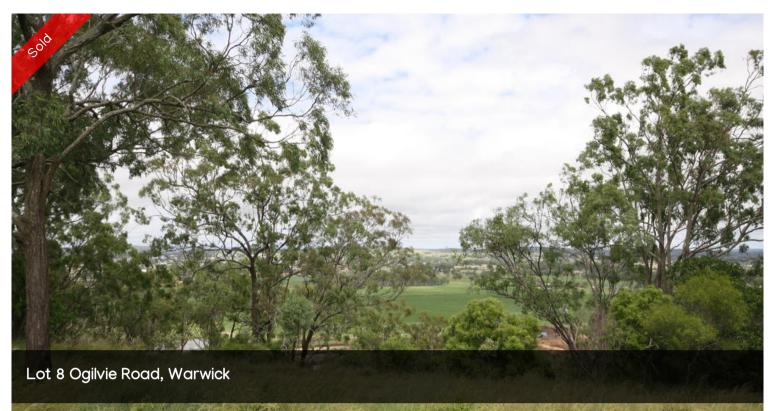

## ACREAGE IN TOWN

About 24 acres old school (9.85 hectares) Gently sloping grassy paddock

Elevated views over Warwick from top of block

North views of the valley and hills

Lightly timbered

Awesome home sites

| Price         | SOLD        |
|---------------|-------------|
| Property Type | Residential |
| Property ID   | 491         |
| Land Area     | 9.85 ha     |

AGENT DETAILS

Darryl Evans - 0477 777 357