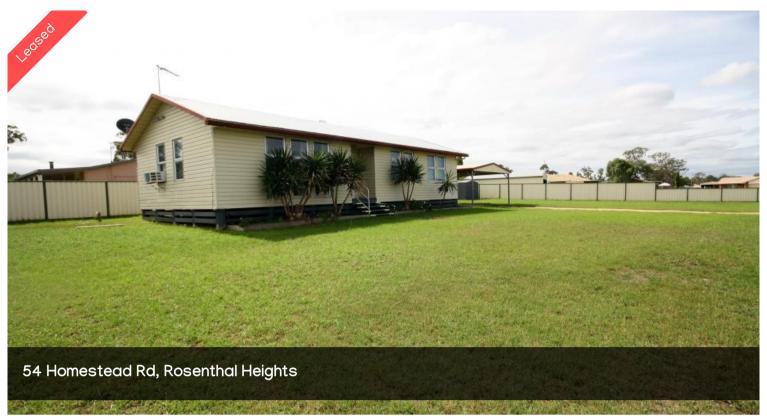

## TIDY HOME ON LARGE BLOCK

This tidy property is located on a large corner block with plenty of grassed area.

3 bedrooms with built in robes

Nice timber kitchen with dishwasher

Open plan living with small air-conditioner