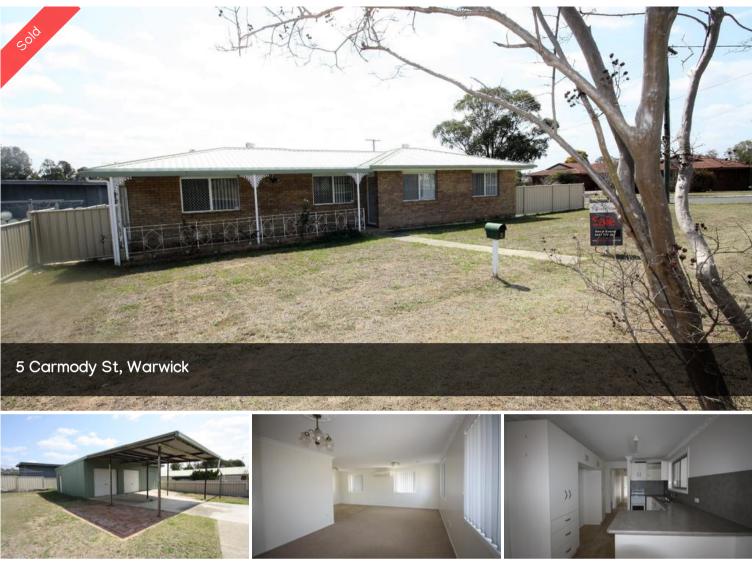

## EXCELLENT VALUE

This property offers a great solid brick home, a fenced 1000m corner block, big shed and located within walking distance to the new Regency Park Aged Care Facility. The rooms are spacious and include

- 3 bedrooms
- Large living room and adjacent dining
- Tidy kitchen and family bathroom
- Large enclosed northern facing sunroom
- Covered entertainment area
- Large garage and skillion
- 1000m2 block with fully fenced back yard
- Motivated Seller seeking offers