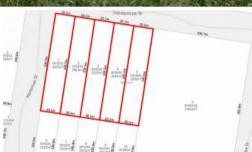

## 5 SEPARATE BLOCKS SOLD AS 1

5 Seperate 2,023 sqm blocks side by side (sold as one)

Approx 2.5 acres

fronts constructed road

About 1 kilometre to centre of town

Good soil for growing small crops

NOTE currently planted to Bearded Barley