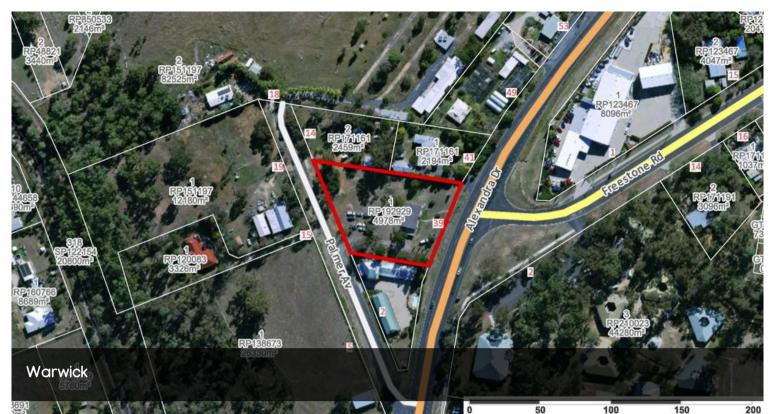

## HIGHWAY FRONTAGE

- Fantastic investment opportunity
- Suitable for development for large and bulky goods sales, car yards, motel or similar and fast food outlets
- SDRC Zoning- Specialised Centre
- Site area- 4,978m2

Genuine seller, liquidating to consolidate business & investment portfolio

This dual road frontage property has a large 3 bedroom home with dlug currently rented at \$280 per week. Located less than 2 Klms to the heart of the thriving Town of Warwick.

🛱 2

| Price          | Offers over \$500,000 |
|----------------|-----------------------|
|                | Plus GST              |
| Property       |                       |
| Туре           | Commercial            |
| Property ID281 |                       |
| Land Area      | 4,978 m2              |
| Office         | 4,978 m2              |
| Area           |                       |