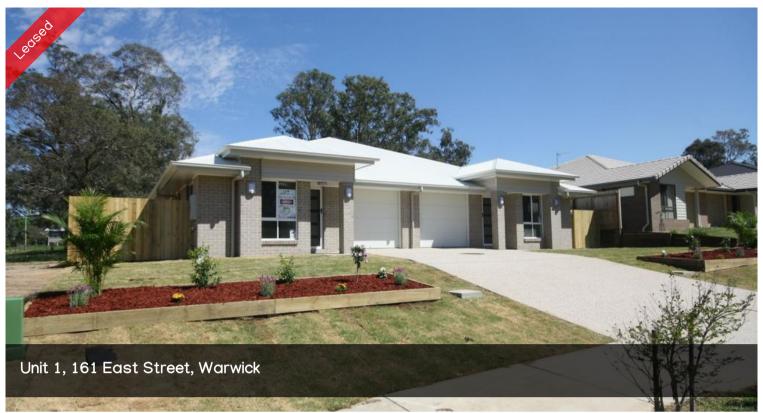

## STYLISH NEW DUPLEX

These 'just completed' units are available. With a high end finish and contemporary palettes, each unit has been completed to the highest standard.

3 bedrooms
Family bathroom & ensuite
Open plan living
Kitchen with stone benchtops
Gas appliances, soft close cabinetry
Fans, inverter air conditioner
Covered entertainment area of living
Fully fenced and landscaped
Walk to Scots College

## **3 2 4** 1

Price \$300 per week

Property Type Rental
Property ID 226
Land Area 407 m2
Floor Area 125 m2