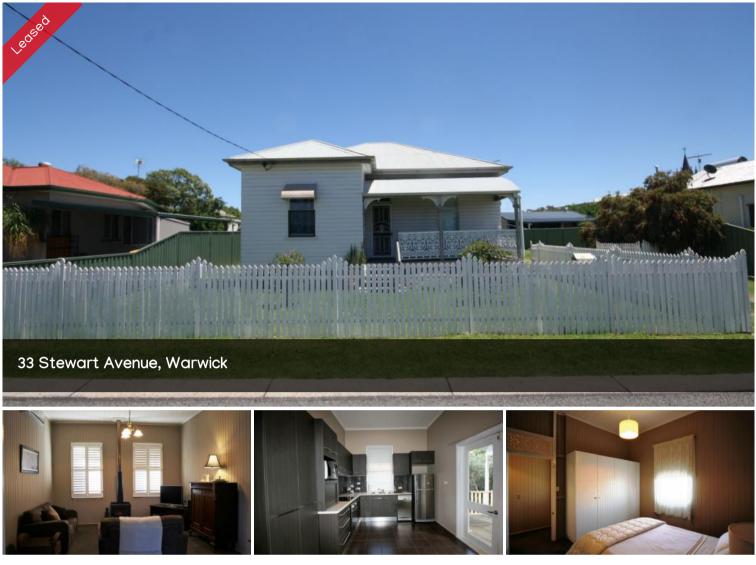

## RENOVATED QUEENSLANDER 1 BLOCK TO CBD

Situated in a quiet street one block from the main street of town.

3 bedrooms all with built in robes Living room with r/c air-conditioner Wood heater Plantation shutters Updated kitchen Renovated bathroom and laundry Front veranda Back deck Fully fenced Close to cafes and restaurants Walking distance to shopping centre

🛏 3 🔊 1

Price\$270 per weekProperty TypeRentalProperty ID222

AGENT DETAILS

Darryl Evans - 0477 777 357