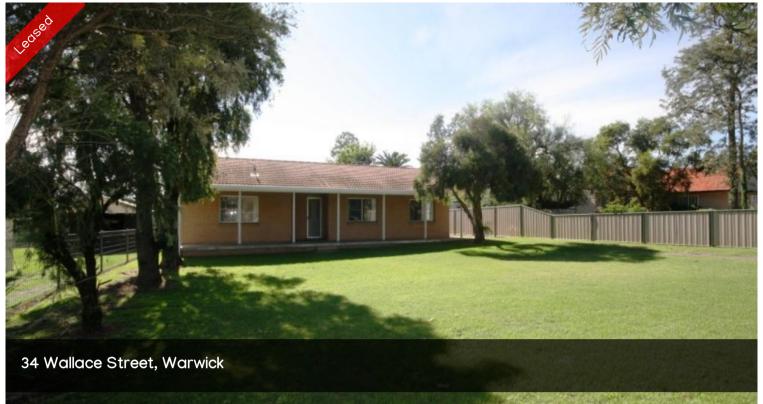

## IMMACULATE BRICK HOME

This immaculate home has been repainted and new floor coverings added. The property offers

- \*Three bedroom brick all with built in robes
- \*Ensuite
- \*Large living room with plenty of light
- \*Dining area adjacent to kitchen
- \*Family bathroom with shower and bath
- \*Large laundry
- \*Large fully fenced yard
- \*Double carport and storage area
- \*Terraced lawn at rear
- \*Plenty of room for boat or caravan