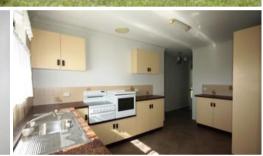

## IMMACULATE BRICK HOME

This immaculate home has been repainted and new floor coverings added. The property offers

- \*Three bedroom brick all with built in robes
- \*Ensuite
- \*Large living room with plenty of light
- \*Dining area adjacent to kitchen
- \*Family bathroom with shower and bath
- \*Large laundry
- \*Large fully fenced yard
- \*Double carport and storage area
- \*Terraced lawn at rear
- \*Plenty of room for boat or caravan